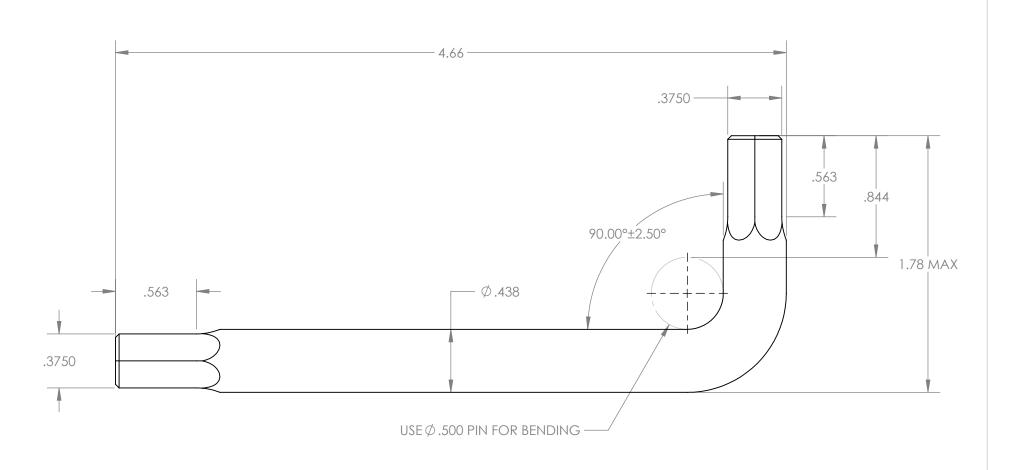

|                                                                                                                                                                          | SS OTHE<br>ENSIONS<br>NAME<br>A.T. |  | PECIFIED:<br>NCHES<br>DATE<br>12.28.18 | TOLERANCES:<br>X.XX= ±0.13<br>X.XXX= ±0.015<br>X.XXXX= -0.0015 | The Global                                |  | stainless Stee |      |
|--------------------------------------------------------------------------------------------------------------------------------------------------------------------------|------------------------------------|--|----------------------------------------|----------------------------------------------------------------|-------------------------------------------|--|----------------|------|
| MATERIAL: 465 MAGNETIC S.S.                                                                                                                                              |                                    |  |                                        |                                                                | 3/8" 'L' HEX KEY                          |  |                |      |
| THIS DRAWING IS THE PROPERTY OF STERITOOL, INC. ANY REPRODUCTIONS OR MODIFICATIONS OF THIS DRAWING OR ITS CONTENTS WITHOUT THE CONSENT OF STERITOOL, INC. IS PROHIBITED. |                                    |  |                                        | OF THIS DRAWING OR                                             | PART NO. 11962  SCALE: 1.5:1 SHFFT 1 OF 1 |  |                | REV: |